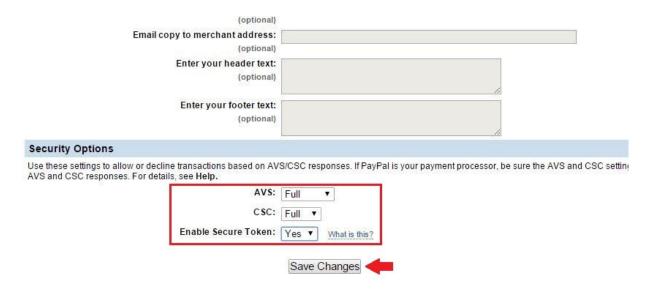

5. Scroll to the bottom and make sure your Security Settings match the ones shown in the image, then click "Save Changes."

Once this is completed, the next step is to customize the layout. This is also located in "Service Settings" under "Customize."