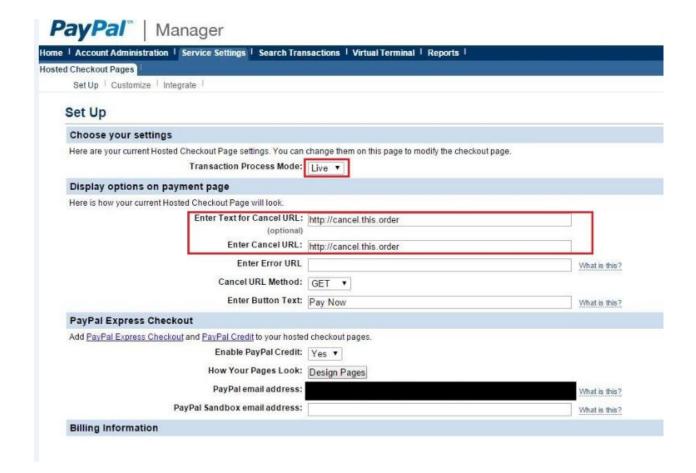

Once you have access to your PayPal account, some settings will need to be adjusted in order to work with the cart page on your website:

- 1. Log in at manager.paypal.com
- 2. Go to Service Settings > Set Up.
- 3. Transaction Process Mode should be Live. If it still reads Test and you are unable to make a change, please call PayPal.
- 4. Insert the Cancel URL, http://cancel.this.order.

5. Scroll to the bottom and make sure your Security Settings match the ones shown in the image, then click "Save Changes."

Once this is completed, the next step is to customize the layout. This is also located in "Service Settings" under "Customize."