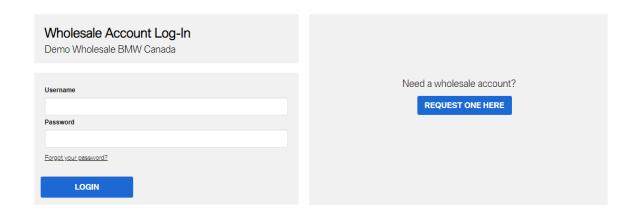

In order for customers to get a Wholesale Login, they must first request one on your website. Once you have the Wholesale Module enabled, this screen can be found in the footer of your site under the name "Wholesale Login".

Here, customers can either log in (if they already have been approved) or request an account.

When a customer requests an account, they will see the following screen:

Once they've filled in their info and submitted their request, it will show up in your Control Panel under Customers > Wholesale Module