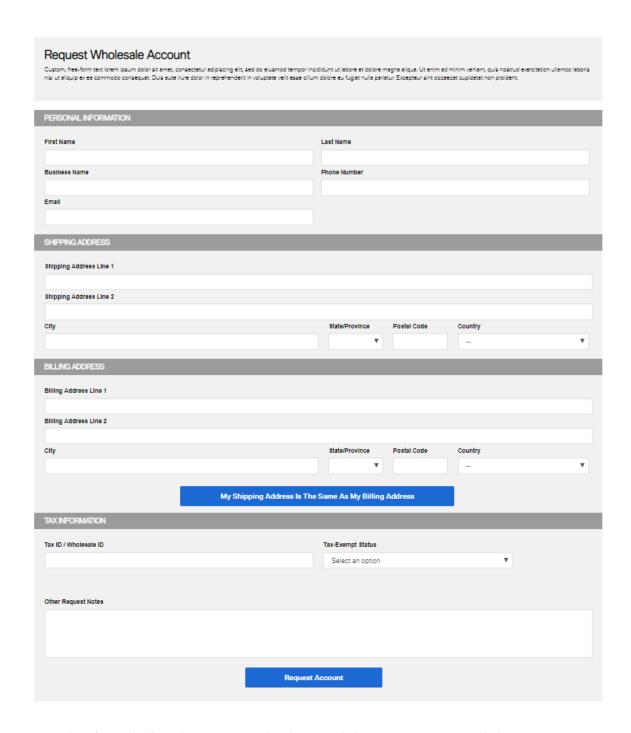

Here, customers can either log in (if they already have been approved) or request an account.

When a customer requests an account, they will see the following screen:

Once they've filled in their info and submitted their request, it will show up in your Control Panel under Customers > Wholesale Module