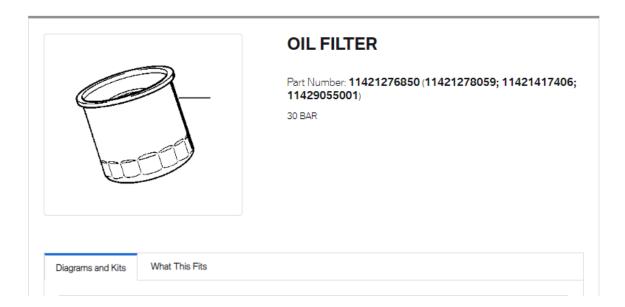

In this example, we're offering a special deal on a specific oil filter

By clicking the Custom Product Information text in the header, you can enter the part number in the "Edit Product" field. Then, you'll be able to enter custom pricing for this specific product.