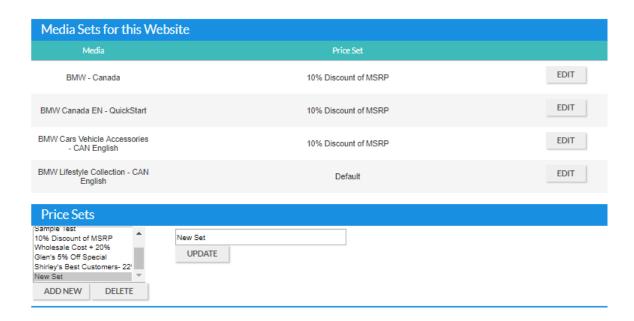

The Price Sets can be adjusted by clicking the "Edit" button

From here, you can choose a different Price Set from the dropdown menu and click the Update button.

Note: The Price Sets in the Dropdown are the ones created in the Pricing menu under Settings. You can access this menu at any time to add or edit the Price Sets