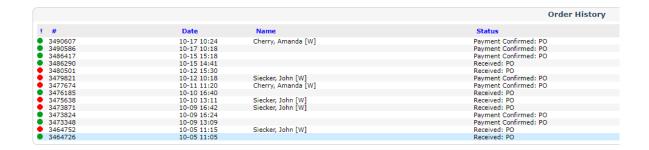

## Orders Screen

When you view your Order History, Wholesale orders will be marked with a (W).

This makes it easy to differentiate between wholesale and regular orders.

If you have any further questions about the Wholesale Module, please contact SimplePart's support at support@simplepart.com or 1-888-843-0425.