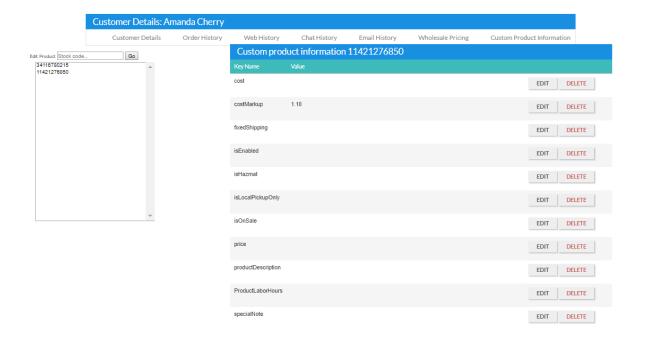

In this example, we're offering a special deal on a specific oil filter

By clicking the Custom Product Information text in the header, you can enter the part number in the "Edit Product" field. Then, you'll be able to enter custom pricing for this specific product.

Tip: We recommend editing the costMarkup value rather than the actual cost