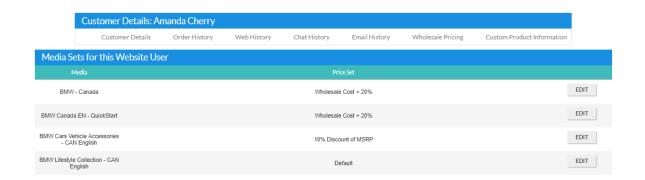

Or "Account Details" for confirmed Wholesale Accounts:

From the Account Details page, you can click on the "Wholesale Pricing" link in the heading to display the wholesale pricing settings for this particular customer.