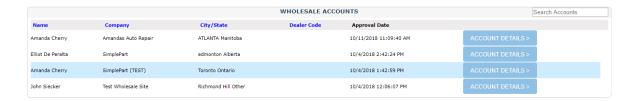

## And current Wholesale Accounts:

Once the customer logs in, they will see discounted pricing every time they log into the site.

You can also view further details on accounts by clicking "More Info" for Pending Wholesale Accounts