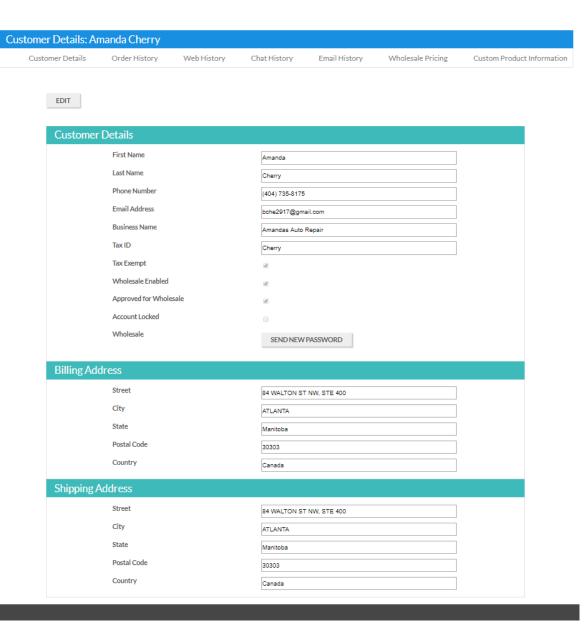

Or "Account Details" for confirmed Wholesale Accounts:

From the Account Details page, you can click on the "Wholesale Pricing" link in the heading to display the wholesale pricing settings for this particular customer.