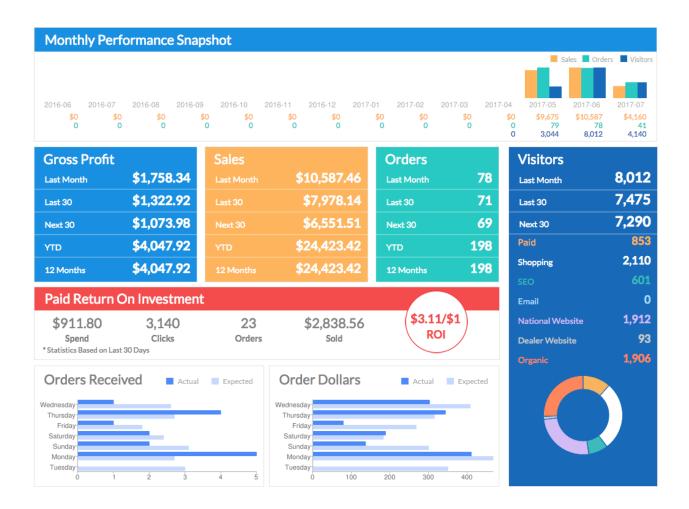

When you first log in to your Control Panel, your Monthly Performance Snapshot is the homepage, a.k.a the Dashboard. The colored infographs populate from your reports page data.

To see all of the reports we offer beyond those displayed on your Control Panel Dashboard, go to Research > Reports or click Reports next to Search Orders. Make sure your website URL is selected in the top right of the Control Panel.